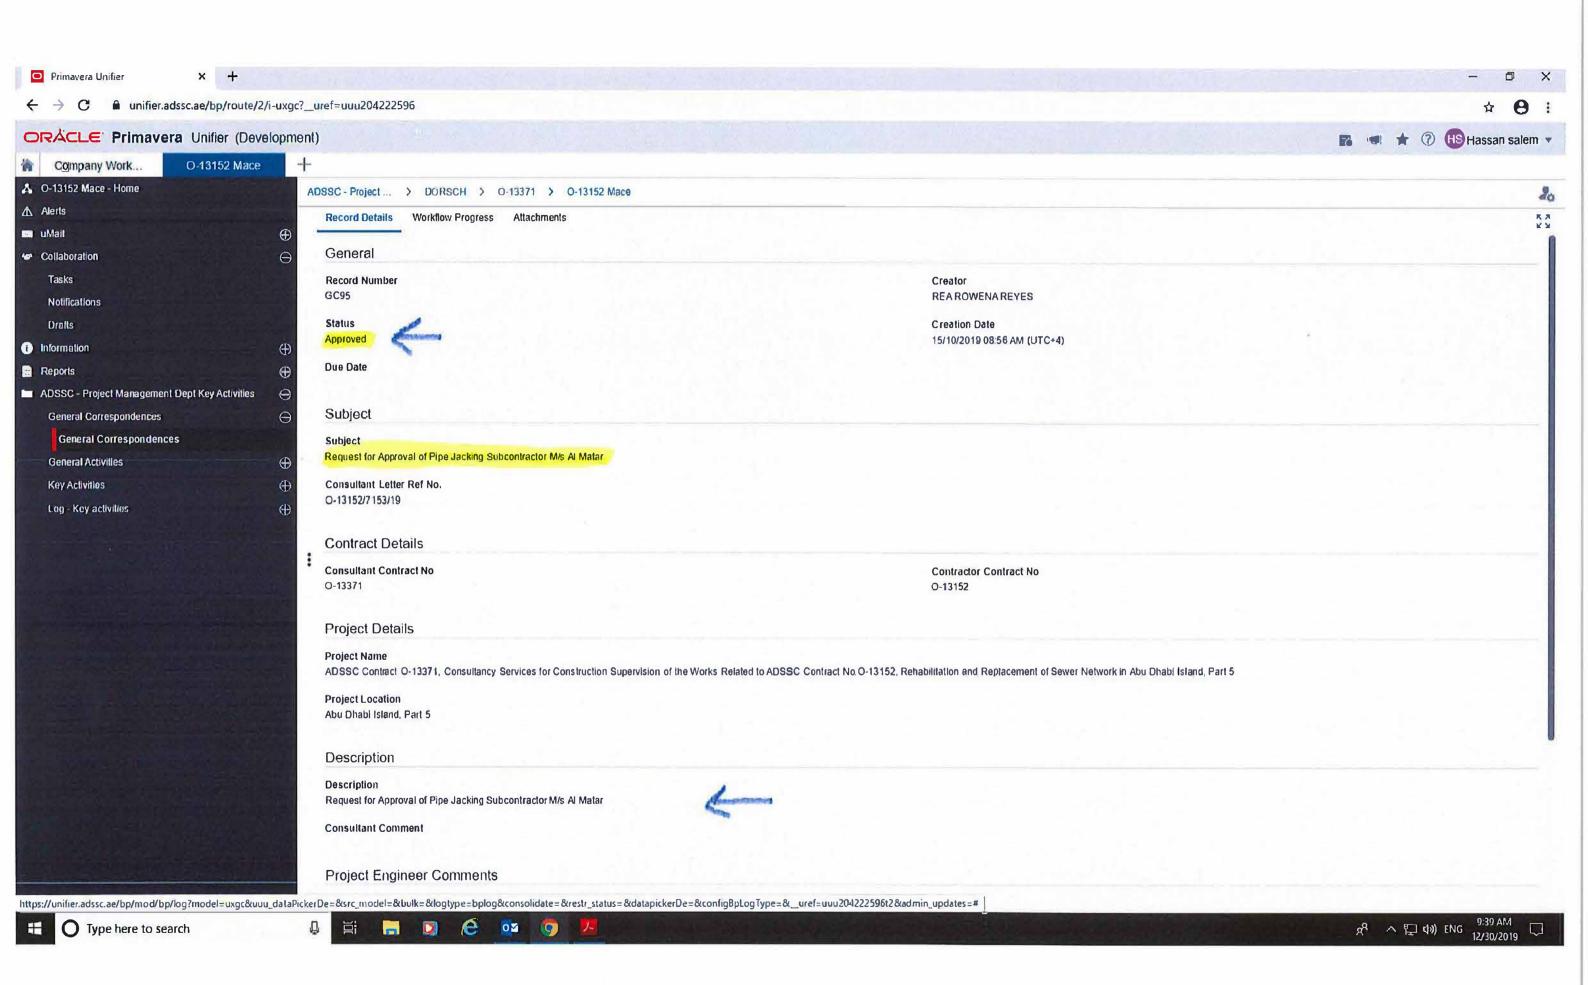

Salem (ADSSC)

Sent: 30/12/2019 9:46 AM

To: Othman Elshazly <othman.elshazly@dorsch.com>; ibrahim.j@macecontractors.com; Idris Al Haaj

<hidris@dorsch.com>

Subject: approval of Matar subcontractor 0-13152

**Dear Engineers** 

Kindly check the screen shot of the system regarding the approval of MATAR subcontractor.

Regards