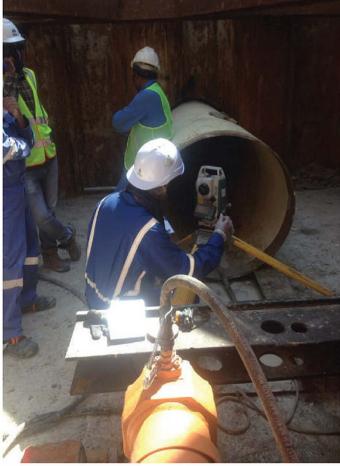

## 7 - PIPE JACKING

#### PIPE JACKING WORKS:

1. 42" steel sleeve at Fountain R/A, Sanaiyaja Al Ain.

Length: 85m.

Main Contractor: Al Hamad Contracting Company.

2. Install 40" steel sleeve behind Mafraq Hotel, Abu Dhabi.

Length: 46m.