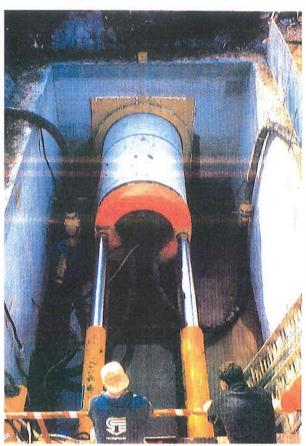

## 7 - PIPE JACKING

#### PIPE JACKING WORKS:

1. 42" steel sleeve at Fountain R/A, Sanaiyaja Al Ain.

Length: 85m.

Main Contractor: Al Hamad Contracting Company.

2. Install 40" steel sleeve behind Mafraq Hotel, Abu Dhabi.

Length: 46m.