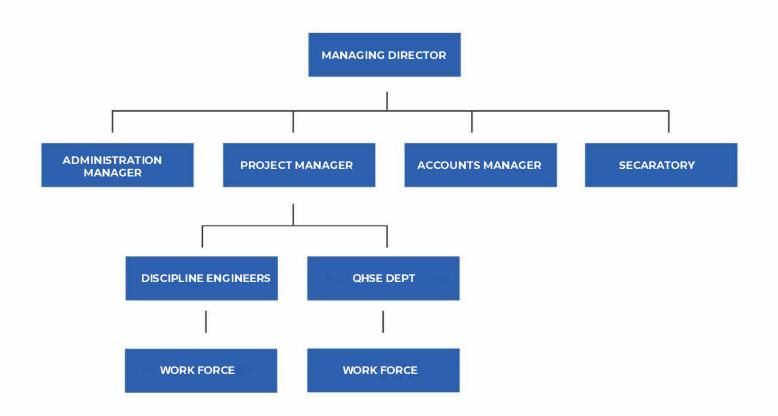

# 3- ORGANIZATION CHART

#### 3- ORGANIZATION CHART

### LIST OF MANPOWER

| 1. | Project Manager                               | -2  |
|----|-----------------------------------------------|-----|
| 2. | Site Engineer<br>(Civil, Mechanical, E&I, QC) | -6  |
| 3. | HSEO                                          | -3  |
| 4. | Jacking Technician                            | -4  |
| 5. | Drilling Operator                             | -2  |
| 6. | Drilling Locator                              | -2  |
| 7. | Heavy Duty Driver                             | -4  |
| 8. | Light Duty Driver                             | -5  |
| 9. | Welder                                        | -12 |
| 10 | .Skilled Labour                               | -32 |
| 11 | Ordinary Labour                               | -89 |