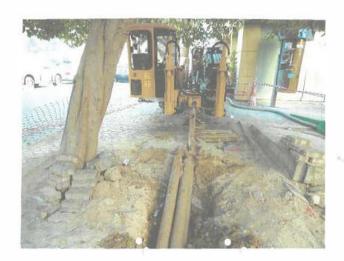

### **PHOTOS**

## AUGER THRUST BORING At (KP- 189+163) 1600mm ø Twin Water line Crossing