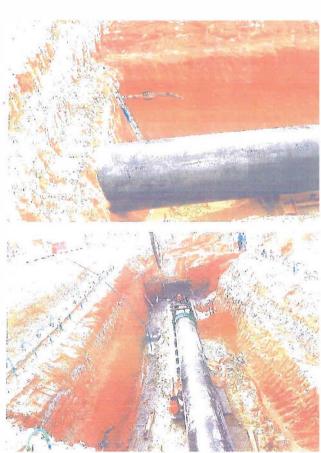

### **PHOTOS**

## AUGER THRUST BORING At (KP- 189+163) 1600mm ø Twin Water line Crossing