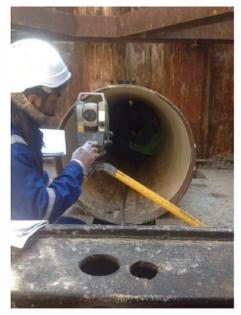

### **PHOTOS**

## AUGER THRUST BORING At (KP- 189+163) 1600mm ø Twin Water line Crossing