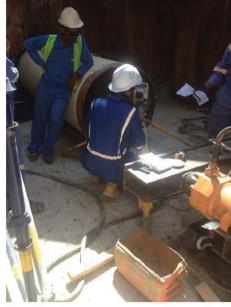

### **PHOTOS**

## 7 - PIPE JACKING

#### PIPE JACKING WORKS:

1. 42" steel sleeve at Fountain R/A, Sanaiyaja Al Ain.

Length: 85m.

Main Contractor: Al Hamad Contracting Company.

2. Install 40" steel sleeve behind Mafraq Hotel, Abu Dhabi.

Length: 46m.