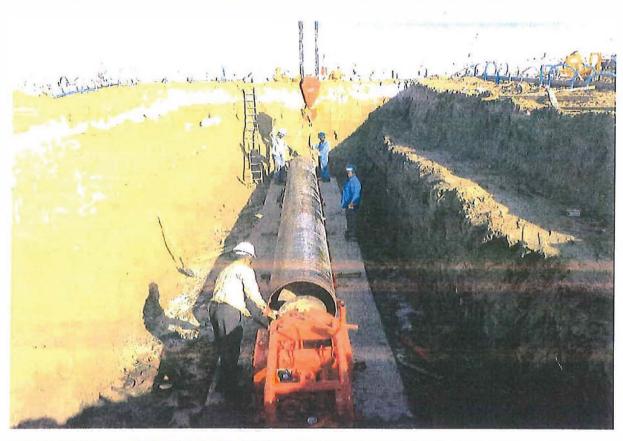

### **PHOTOS**

## AUGER THRUST BORING At (KP- 189+163) 1600mm ø Twin Water line Crossing