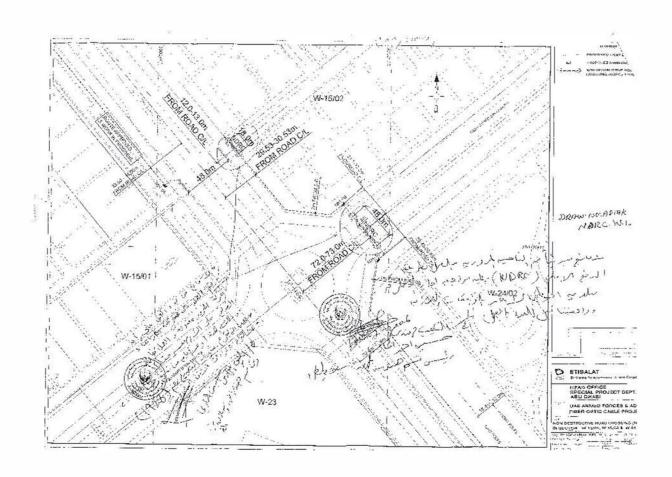

|                                                                  |







WWW. DUDAL PROPRIOR ALLE



Scanned

FAX MESSAGE

REF.NO. 039/02/1859

DATE: 4/5/2004

TO: Mys. MATAR ENGINEERING CONSTRUCTION
ATTN: Mr. V.G. MOHANAN (Managing Director)
CITY: Dubai: FAX NO.: 02-6337448
COUNTRY: UAE: NO. OF PAGES: 1
FROM: SERVICES CO-ORDINATION CENTER

Dear Sir.

Subject: NDRC works in Dubai Roads Right of Ways

With reference to your letter no. MAT/GEN/021/04 dated April 5th, 2004 and discussion you had with us in our office, we have no objection for your company to carry out Auger boring. Horizontal directional drilling works within Dubal Roads Right of Way for your contract No. 37H/2000 with ETISALAT subject to following conditions:

 All your works must comply with Dubai Municipality requirements as per prevailing local orders and conditions of NOC Issued for each