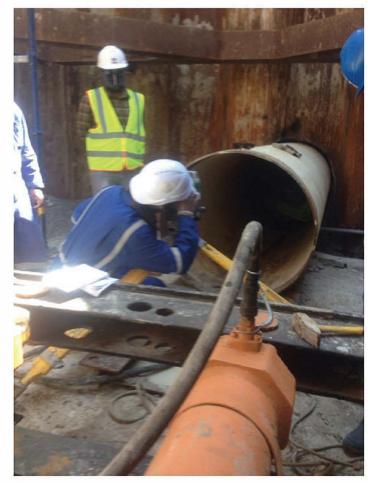

### **PHOTOS**

## 7 - PIPE JACKING

#### PIPE JACKING WORKS:

1. 42" steel sleeve at Fountain R/A, Sanaiyaja Al Ain.

Length: 85m.

Main Contractor: Al Hamad Contracting Company.

2. Install 40" steel sleeve behind Mafraq Hotel, Abu Dhabi.

Length: 46m.