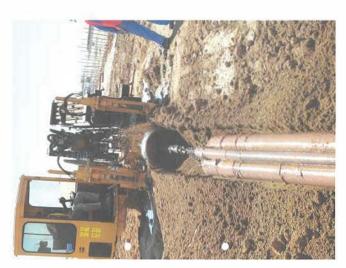

### **PHOTOS**

## AUGER THRUST BORING At (KP- 189+163) 1600mm ø Twin Water line Crossing

## 7 - PIPE JACKING

#### PIPE JACKING WORKS:

1. 42" steel sleeve at Fountain R/A, Sanaiyaja Al Ain.

Length: 85m.

Main Contractor: Al Hamad Contracting Company.

2. Install 40" steel sleeve behind Mafraq Hotel, Abu Dhabi.

Length: 46m.